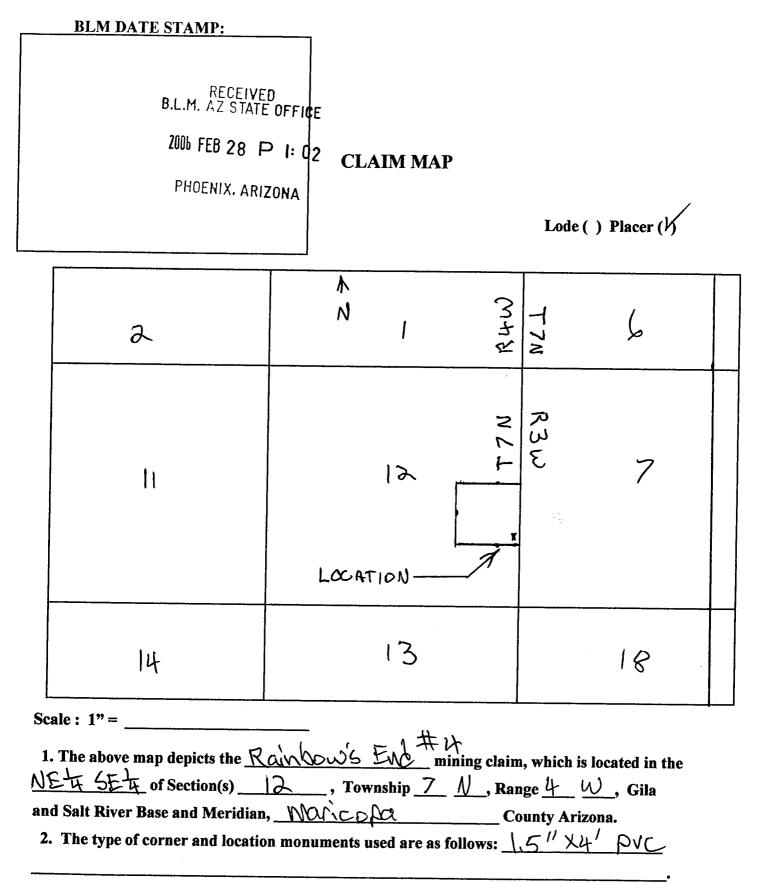

MINING CLAIM: AMC370312; Rainbows End #4

ENTERED INTO COMPUTER 5/9/06 QB

NLC

B.L.M.

AZ STATE OFFICE

2006 MAR IT P

PHOENIX. ARIZONA

IN WITNESS WHEREOF, The said GRANTORS has signed and sealed these presents the day and year first above written. Signed, sealed and delivered in the presence of: